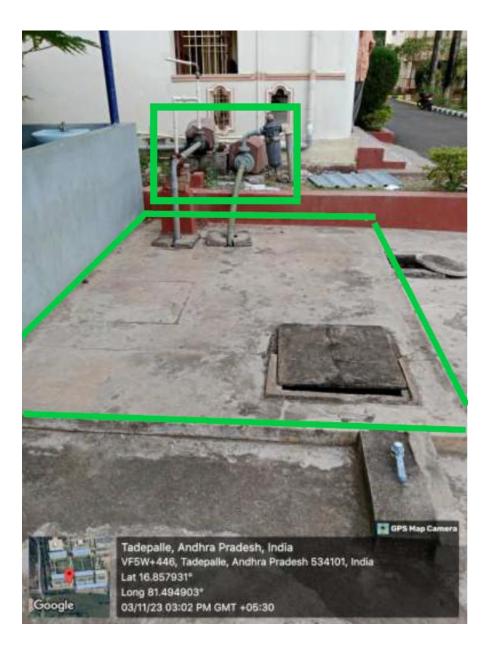

#### 4. Maintenance of water bodies and distribution system in the campus

RO plants are located in campus with a water treatment capacity of 8000 liters per day. The RO plant Output is 2400 liters per hour. The RO plant is installed at ECE D block third floor. The borewell water is supplied to the RO plant for purification. The 30% of the water are treated and provided as output from the plant. The RO plant is running 5 hrs per day. The purified RO water is collected in the tank and supplied to all blocks through proper water distribution system. In Each block has Water coolers and are provided with the RO water pipe. The drinking water consumption and the waste water consumption per day is 6000 liters and 18,000 liters per day respectively.

**RO PLANT** 

Fig. Bore well water saved in tank and supplied to ECE Block-2(D block) -RO unit for purification