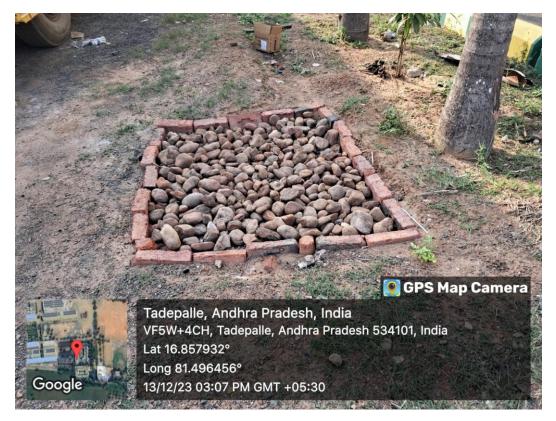

# 2. Bore well /open well recharge:

The rain water collected in the campus premises are channeled to the recharge pits as shown in figures. There are four recharge pits are available in the campus. These pits collect rain water and increase the ground water level.

Fig. Borewell/Ground water recharging through Rain water harvesting-Pit -1 (near Main office)

Fig. Borewell/Ground water recharging through Rain water harvesting pit-2( near Ladies hostel)

Fig. Rain water harvesting pit-3 (At the Backside of ECE Block-1)

Fig. Rain water harvesting pit-4 (Opposite to BSH Block)