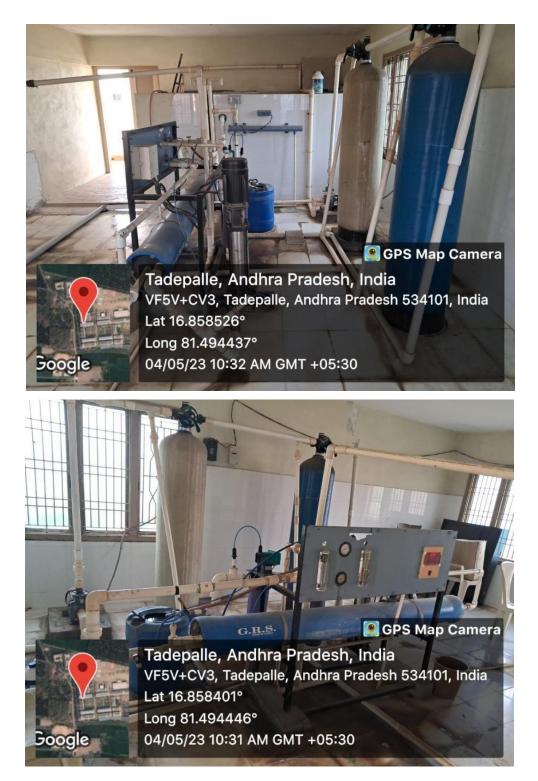

#### 4. Maintenance of water bodies and distribution system in the campus

RO plants are located in campus with a water treatment capacity of 8000 liters per day. The RO plant Output is 2400 liters per hour. The RO plant is installed at ECE D block third floor. The borewell water is supplied to the RO plant for purification. The 30% of the water are treated and provided as output from the plant. The RO plant is running 5 hrs per day. The purified RO water is collected in the tank and supplied to all blocks through proper water distribution system. In Each block has Water coolers and are provided with the RO water pipe. The drinking water consumption and the waste water consumption per day is 6000 liters and 18,000 liters per day respectively.

**RO PLANT** 

Fig. Bore well water saved in tank and supplied to ECE Block-2(D block) -RO unit for purification