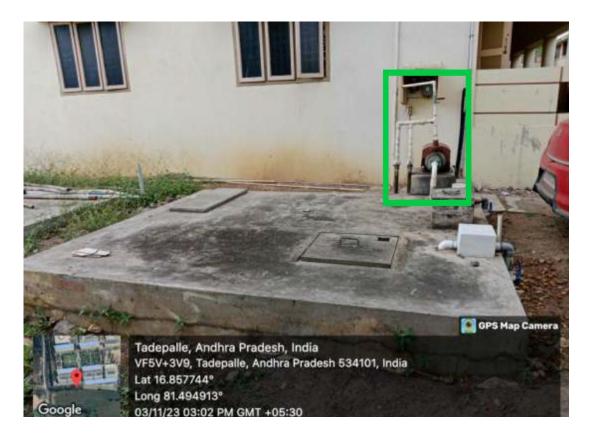

#### 4. Maintenance of water bodies and distribution system in the campus

RO plants are located in campus with a water treatment capacity of 8000 liters per day. The RO plant Output is 2400 liters per hour. The RO plant is installed at ECE D block third floor. The borewell water is supplied to the RO plant for purification. The 30% of the water are treated and provided as output from the plant. The RO plant is running 5 hrs per day. The purified RO water is collected in the tank and supplied to all blocks through proper water distribution system. In Each block has Water coolers and are provided with the RO water pipe. The drinking water consumption and the waste water consumption per day is 6000 liters and 18,000 liters per day respectively.

**RO PLANT** 

Fig. Bore well water saved in tank and supplied to ECE Block-2(D block) -RO unit for purification