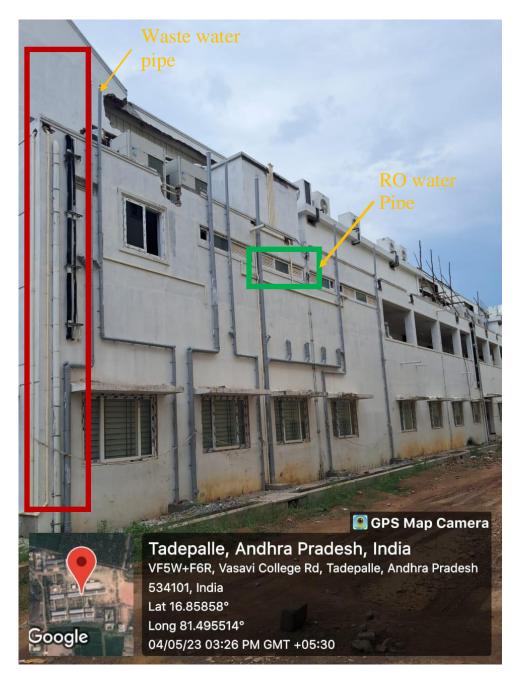

#### 6. Water Distribution System and Bore wells

Fig. RO water distribution pipes at ECE block

Fig. Water distribution pipes in Auditorium block

Fig. The sump with two 3HP motors near Diploma block is used to supply (Bore water) to Auditorium block, BSH block and CRC-1 Blocks wash areas.

Fig.Borewell-1 with 20HP Submersible pump

Fig.Borewell-2 with 15HP Submersible pump

Fig. Bore water filter for supplying water to Ladies Hostels

Fig.RO water distribution and RO- waste water distribution system at SVEC