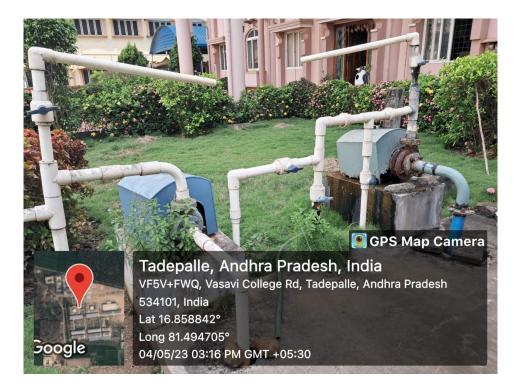

#### 6. Water Distribution System and Bore wells

Fig. RO water distribution pipes at ECE block

Fig. Water distribution pipes in Auditorium block

Fig. The sump with two 3HP motors near Diploma block is used to supply (Bore water) to Auditorium block, BSH block and CRC-1 Blocks wash areas.

Fig.Borewell-1 with 20HP Submersible pump

Fig.Borewell-2 with 15HP Submersible pump

Fig. Bore water filter for supplying water to Ladies Hostels

Fig.RO water distribution and RO- waste water distribution system at SVEC