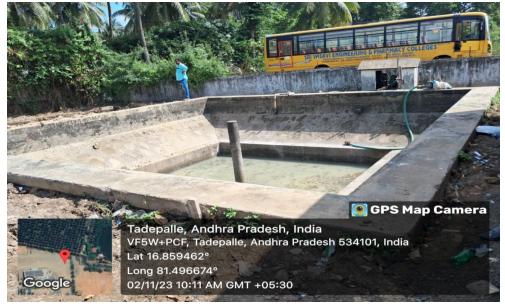

# 2. Bore well /open well recharge:

The rain water collected in the campus premises are channeled to the recharge pits as shown in figures. There are four recharge pits are available in the campus. These pits collect rain water and increase the ground water level.

Fig. Borewell/Ground water recharging through Rain water harvesting-Pit -1 (near Main office)

Fig. Borewell/Ground water recharging through Rain water harvesting pit-2( near Ladies hostel)

Fig. Rain water harvesting pit-3 (At the Backside of ECE Block-1)

Fig. Rain water harvesting pit-4 (Opposite to BSH Block)