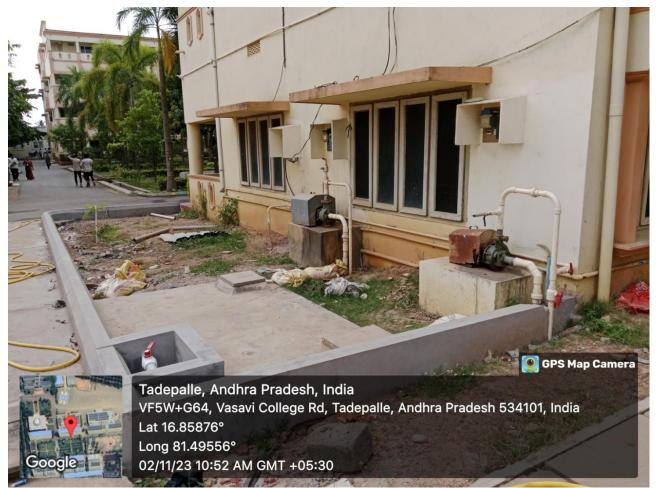

#### 6. Water Distribution System and Bore wells

Fig. RO water distribution pipes at ECE block

Fig. Water distribution pipes in Auditorium block

Fig. The sump with two 3HP motors near Diploma block is used to supply (Bore water) to Auditorium block, BSH block and CRC-1 Blocks wash areas.