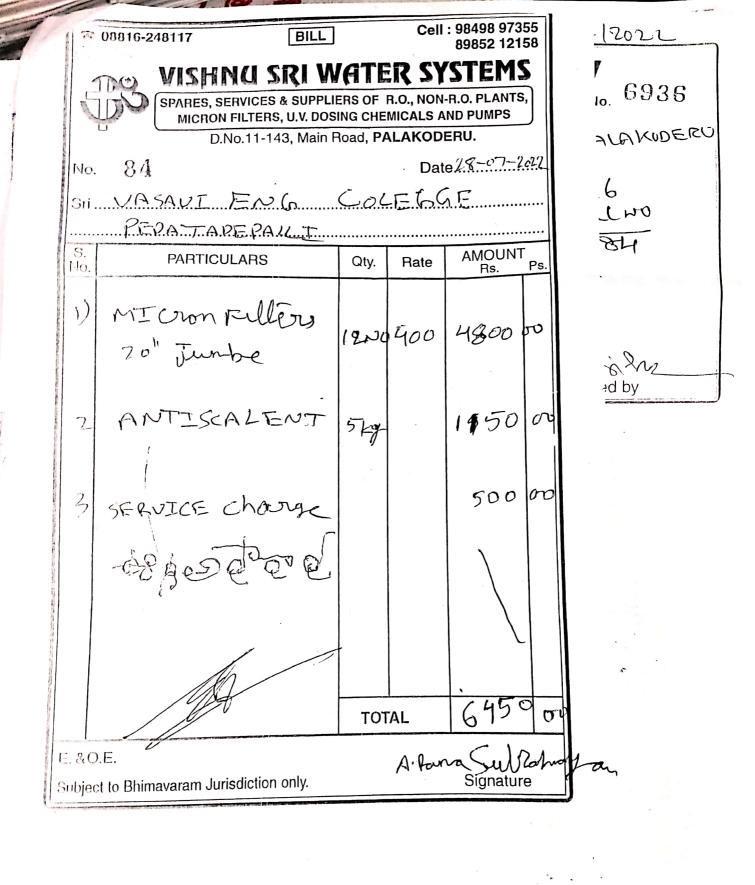

| Details of Receiver   Billed to :         Name       Sri colspan="2">Sri colspan="2">Society         Address       Society         Address       Tade palle guidens         GSTIN       State Code :                                                                                                                                                                                                                                                                                                                                                                                                                                                                                                                                                                                                                                                                                                                                                                                                                                                                                                                                                                                                                                                                                                                                                                                                                                                                                                                                                                                                                                                                                                                                                                                                                                                                                                                                                                                                                                                                                                                                                                                                                                                                                                                                                                                                                                               |                                            |                      | · .                                   |                   | inient           |
|----------------------------------------------------------------------------------------------------------------------------------------------------------------------------------------------------------------------------------------------------------------------------------------------------------------------------------------------------------------------------------------------------------------------------------------------------------------------------------------------------------------------------------------------------------------------------------------------------------------------------------------------------------------------------------------------------------------------------------------------------------------------------------------------------------------------------------------------------------------------------------------------------------------------------------------------------------------------------------------------------------------------------------------------------------------------------------------------------------------------------------------------------------------------------------------------------------------------------------------------------------------------------------------------------------------------------------------------------------------------------------------------------------------------------------------------------------------------------------------------------------------------------------------------------------------------------------------------------------------------------------------------------------------------------------------------------------------------------------------------------------------------------------------------------------------------------------------------------------------------------------------------------------------------------------------------------------------------------------------------------------------------------------------------------------------------------------------------------------------------------------------------------------------------------------------------------------------------------------------------------------------------------------------------------------------------------------------------------------------------------------------------------------------------------------------------------|--------------------------------------------|----------------------|---------------------------------------|-------------------|------------------|
| VEEKAY Power Equipments - 8.3.3.35 D JG, jable JC, jable ar sould resolute for sumpler         Product from the second resolution for the second resolutin for the second resoluting resolution fore                                                                                                                                                                                                                                                                                                                                                                                                       | Components Bills                           | 19/07                | Y Or                                  | ginal for R       | eceipierit       |
| Not addignine to 153 addignine to 154 addignine to 155 addignine to 155 addignignine to 155 addignine to 154 addignine to 154 addign                                                                                                                                                                                                                                                                                                                                                                 |                                            | 5500                 |                                       | licate for Suppli | er / Transporter |
| Not addignine to 153 addignine to 154 addignine to 155 addignine to 155 addignignine to 155 addignine to 154 addignine to 154 addign                                                                                                                                                                                                                                                                                                                                                                 | VEEKAY Power Equipments - 8.5              | . ఎంది కార్ & ఫిబ్రి | <b>οҔ</b>                             | iplicate for      | Supplier         |
| Tak Invoice (cash/cREDIT)         ITTAX INVOICE (cash/cREDIT)         Integration of Sale Code:         Date of Supply         Date of Supply         Date of Supply         Sale Code:                                                                                                                                                                                                                                                                                                                                                                                                                                                                                                                                                                                                                                                                                                                                                                                                                                                                                                                                                                                                                                                                                                                                                                                                                                                                                                                                                                                                                                                                                                                                                                                                                         | సబ్ మెల్లబుల్ స్పేర్త్, పైండింగ్, కేబుల్   | 20, 20, 72880        | 14999                                 |                   | N8682Q           |
| $\begin{array}{c c c c c c c c c c c c c c c c c c c $                                                                                                                                                                                                                                                                                                                                                                                                                                                                                                                                                                                                                                                                                                                                                                                                                                                                                                                                                                                                                                                                                                                                                                                                                                                                                                                                                                                                                                                                                                                                                                                                                                                                                                                                                                                                                                                                                                                                                                                                                                                                                                                                                                                                                                                                                                                                                                                             | రాద్, తాదేపల్లగూడెం - 534 101, Cell : 🕒 94 | 401210557            | DTT) PAN                              | : ADKP            |                  |
| pack No. : 789<br>whice Date : 01 02 202<br>whice Date : 01 02 202<br>Reverse Charge (Y/N):<br>State:<br>Details of Receiver I Billed to:<br>Details of Receiver I Billed to:<br>Name<br>State:<br>State Code:<br>State Co                      | TADKEN868201ZC TAX INVOIC                  | E (CASH/CREE         | m Mode :                              |                   |                  |
| $ \begin{array}{c c c c c c c c c c c c c c c c c c c $                                                                                                                                                                                                                                                                                                                                                                                                                                                                                                                                                                                                                                                                                                                                                                                                                                                                                                                                                                                                                                                                                                                                                                                                                                                                                                                                                                                                                                                                                                                                                                                                                                                                                                                                                                                                                                                                                                                                                                                                                                                                                                                                                                                                                                                                                                                                                                                            | STIN: 37ADKPROCCZ                          | Transportatio        |                                       |                   |                  |
| Reverse Charge (YN):<br>State:<br>Details of Receiver I Billed to:<br>Jame: Sri (Dobusi 2 ducational<br>Name:<br>Sri (Dobusi 2 ducational<br>Address:<br>Tade pull gudon<br>GSTIN<br>State:<br>State Code:<br>State Code:<br>Sta | purce No. 789                              |                      |                                       | ×.                |                  |
| State       State Code:       Place State Consignee       State Code:         Name       Stric (SOLOU)       Rate Stric (SOLOU)       Name         Address       Tade pall: guidom       Name         Address       Tade pall: guidom       Name         State       State Code:       State Code:         State Code:       State Code:       State Code: </td <td></td> <td></td> <td></td> <td></td> <td></td>                                                                                                                                                                                                                                                                                                                                                                                                                                                                                                                                                                                                                                                                                                                                                                                                                                                                                                                                                                                                                                                                                                                                                                                                                                                    |                                            |                      |                                       |                   |                  |
| Details of Receiver   Billed to:NameStri (SOBOLG) EducationalNameAddressTade palli guidingAddressGSTINStateState Code:StateState Code:StateStateStateStateStateStateStateStateStateStateStateStateStateStateStateStateStateStateStateStateStateStateStateStateStateStateStateStateStateStateStateStateStateStateStateStateStateStateStateState                                                                                                                                                                                                                                                                                                                                                                                                                                                                                                                                                                                                                                                                                                                                                                                                                                                                                                                                                                                                                                                                                                                                                                                                                                                                                                                                                                                                                                                                                                                                                                                                                                                                                                                     |                                            | Place of Su          | pply :                                | e   Shippe        | d to :           |
| Name Sri (2020) 2 chical intervent Name Sri (2020) 2 chical intervent Name Society Address Tade palli guidum GSTIN State Tade palli guidum GSTIN State State Code: State Code                                                                                                                                                                                                                                                                                                                      | State:                                     | De                   | tails of Consign                      |                   | •                |
| AddressTade pulli guidumAddressGSTINState Code:State Code:State Code:StateStateStateStateState Code:StateState Code:StateState Code:State Code:StateDescription of GoodsHSN<br>CodeQtyRateRate of<br>Tax Taxble AmountNo.Description of GoodsHSN<br>CodeQtyRateRate of<br>TaxTaxble AmountNo.Description of GoodsDescriptionNo.No.State Code:No.2J1 HDPC p1pCSTA<br>STAStateDO.No.Prophology3Y PVC Description of HopGoodSTA<br>STA1StoteNo.Prophology6NHDSC dosing at the prophologyStateNo.No.Prophology3NPVC Description at the prophologyStateStateNo.No.6NHDSC dosing at the prophologyStateStateNo.No.No.7NHopGoodyStateStateNo.No.No. <t< td=""><td></td><td>Name</td><td>:</td><td></td><td>: L</td></t<>                                                                                                                                                                                                                                                                                                                                                                                                                                                                                                                                                                                                                                                                                                                                                                                                                                                                                                                                                                                                                                                                                                                                                                                                                                                                                                                                                                                                                                                  |                                            | Name                 | :                                     |                   | : L              |
| $\begin{array}{c c c c c c c c c c c c c c c c c c c $                                                                                                                                                                                                                                                                                                                                                                                                                                                                                                                                                                                                                                                                                                                                                                                                                                                                                                                                                                                                                                                                                                                                                                                                                                                                                                                                                                                                                                                                                                                                                                                                                                                                                                                                                                                                                                                                                                                                                                                                                                                                                                                                                                                                                                                                                                                                                                                             |                                            |                      | Service Service                       | how be            |                  |
| $\begin{array}{c c c c c c c c c c c c c c c c c c c $                                                                                                                                                                                                                                                                                                                                                                                                                                                                                                                                                                                                                                                                                                                                                                                                                                                                                                                                                                                                                                                                                                                                                                                                                                                                                                                                                                                                                                                                                                                                                                                                                                                                                                                                                                                                                                                                                                                                                                                                                                                                                                                                                                                                                                                                                                                                                                                             | Address : To la valle and                  | Address              |                                       | ALL LO            |                  |
| State Code:       State Code:         State Code:         State Code:         State Code:         State Code:         State Code:         State Code:         State Code:         State Code:         State Code:         Taxable Amount         No.       Description of Goods         State Code:         10       Taxable Amount         No.       Description of Goods         Code:       Taxable Amount         Tax       Taxable Amount         Tax       Taxable Amount         Tax       Taxable Amount                                                                                                                                                                                                                                                                                                                                                                                                                                                                                                                                                                                                                                                                                                                                                                                                                                                                                                                                                                                                                                                                                                                                                                                                                                                                                                                                                                                                                                                                                                                                                                                                                                                                                             | lade som fild                              |                      | Cold Bran                             |                   |                  |
| Image: State of Tax         Description of Goods         HSN code         Qty         Rate         Rate of Tax         Taxable Amount           1         1/2         HDDPE PIPE         230         1.8         20011/4         3.5         1.8/2         70000.00           2         214         HDDPE PIPE         310         1.8         8011/4         4.5         1         3600.00           3         91/4         PVC PIPE         530         06         750         1         4.500.00           4         2.1/2         PVC PIPE         530         02         190         11         940.00           4         2.1/2         PVC PIPE         530         02         190         11         940.00           5         1         PVC PIPE         530         02         190         11         940.00           6         3         1         950         11         940.00         11         940.00           7         1/2         HDRE pland         531         1         950         11         950.00           7         1/2         HDRE pland         532         14         950         11         90.00           8                                                                                                                                                                                                                                                                                                                                                                                                                                                                                                                                                                                                                                                                                                                                                                                                                                                                                                                                                                                                                                                                                                                                                                                                                                                                                                  | GSTIN :                                    | State                | · · · · · · · · · · · · · · · · · · · | State C           | ode:             |
| Sr.<br>No.       Description of Goods       How<br>Call       Parts       Hate       Hate       Hate       Hate         1       1/2       HDPE pipe $230$ 1/2       SonFild       13X       7000.00         2       2/4       HDPE pipe $230$ 1/2       SonFild       1X       Roll       1X       7000.00         3       2/4       PVE pipe $370$ 1/2       SonFild       1X       7000.00         4       2.1/2       PVE pipe $370$ 0.6       750       11       4500.00         5       Y PVE pipe       370       0.2       190       11       940.00         6       9       10       Hold doing       Hopeford       534       1       550.00         7       1/2       Hold doing       Hopeford       534       1       550.00       1         7       1/2       Hold doing       Hopeford       534       1       550.00       1         8       1/4       0.00       Relf a       Null e       1       570.00       1       950.00         9       0.014       Null e       573       1       950.10       10.00       1                                                                                                                                                                                                                                                                                                                                                                                                                                                                                                                                                                                                                                                                                                                                                                                                                                                                                                                                                                                                                                                                                                                                                                                                                                                                                                                                                                                                               |                                            |                      |                                       |                   |                  |
| No.       Description of each       Oute       Sontilian       TS       18%       7000.00         1       1/2       HDPE PIPE       1/2       Sontilian       TS       18%       7000.00         2       2/4       HDPE PIPE       570       1/2       Sontilian       4/5       1/2       TSONO       1/2         3       2/4       PVE PIPE       570       06       750       1/2       4/200.00         4       2.1/2       PVE PIPE       570       02       190       11       740.00         5       4       PVE PIPE       571       4       85       11       740.00         6       11       HDPEdoil       571       1       950       11       550.00         6       11       HDPEdoil       573       1       950.00       11       550.00         7       11/2       HDPEdoil       537       1       950.00       11       550.00         8       11/2       0.00       8       11/2       11       11       11       11       11       100.00         9       0.01       77.8       2.57.10       65.11       162.50       11       162.50                                                                                                                                                                                                                                                                                                                                                                                                                                                                                                                                                                                                                                                                                                                                                                                                                                                                                                                                                                                                                                                                                                                                                                                                                                                                                                                                                                                        |                                            |                      |                                       | ax Ta             | xable Amount     |
| $\begin{array}{c ccccccccccccccccccccccccccccccccccc$                                                                                                                                                                                                                                                                                                                                                                                                                                                                                                                                                                                                                                                                                                                                                                                                                                                                                                                                                                                                                                                                                                                                                                                                                                                                                                                                                                                                                                                                                                                                                                                                                                                                                                                                                                                                                                                                                                                                                                                                                                                                                                                                                                                                                                                                                                                                                                                              | No. Description of occus                   | ++                   | 75 11                                 | ey.               | 7000.00          |
| $\begin{array}{c ccccccccccccccccccccccccccccccccccc$                                                                                                                                                                                                                                                                                                                                                                                                                                                                                                                                                                                                                                                                                                                                                                                                                                                                                                                                                                                                                                                                                                                                                                                                                                                                                                                                                                                                                                                                                                                                                                                                                                                                                                                                                                                                                                                                                                                                                                                                                                                                                                                                                                                                                                                                                                                                                                                              | 1 1/ HOPE PIPE 330                         | 1                    |                                       |                   | 7600.00          |
| $\begin{array}{c ccccccccccccccccccccccccccccccccccc$                                                                                                                                                                                                                                                                                                                                                                                                                                                                                                                                                                                                                                                                                                                                                                                                                                                                                                                                                                                                                                                                                                                                                                                                                                                                                                                                                                                                                                                                                                                                                                                                                                                                                                                                                                                                                                                                                                                                                                                                                                                                                                                                                                                                                                                                                                                                                                                              |                                            |                      | 7501                                  | 1                 | 4500.01          |
| $^{4}$ $2/1$ $y$                                                                                                                                                                                                                                                                                                                                                                                                                                                                                                                                                                                                                                                                                                                                                                                                                                                                                                                                                                                                                                                                                                                                                                                                                                                                                                                                                                                                                                                                                                                                                                                                                                                                                                                                                                                                                                                                                                                                                                                                       |                                            |                      | 100                                   | M                 | - 940·0t         |
| 5 $Y PVC Delium       37       950       950       950         6       9       Hole Join (A Hope Joul 37       1       550       1       550         7       11/ Hole Joul Hope Joul 37       1       550       1       550       1       550         8       11/ Hole Joul Hope Joul 37       1       550       1       550       1       550         9       2       10 A Cap Dum       572       4       90       90       200       160         10       4       Cap Dum       578       957       4       857       1       162       162         11       1/ Hole pipe       578       957       9       162       1       162       162       1       162       162       1       162       1       162       1       162       1       162       1       162       1       162       1       162       1       162       1       162       1       162       1       162       1       162       1       162       1       162       1       162       1       1700       1       1700       1       1700       1       1700       1       170$                                                                                                                                                                                                                                                                                                                                                                                                                                                                                                                                                                                                                                                                                                                                                                                                                                                                                                                                                                                                                                                                                                                                                                                                                                                                                                                                                                                            | - 1/b PVCC DEas                            |                      |                                       | 11                | 340.0            |
| $\begin{array}{c ccccccccccccccccccccccccccccccccccc$                                                                                                                                                                                                                                                                                                                                                                                                                                                                                                                                                                                                                                                                                                                                                                                                                                                                                                                                                                                                                                                                                                                                                                                                                                                                                                                                                                                                                                                                                                                                                                                                                                                                                                                                                                                                                                                                                                                                                                                                                                                                                                                                                                                                                                                                                                                                                                                              | J PVC Dening                               |                      |                                       | 11                | 950.0            |
| 1       1       1       1       1       1       1       1       1       1       1       1       1       1       1       1       1       1       1       1       1       1       1       1       1       1       1       1       1       1       1       1       1       1       1       1       1       1       1       1       1       1       1       1       1       1       1       1       1       1       1       1       1       1       1       1       1       1       1       1       1       1       1       1       1       1       1       1       1       1       1       1       1       1       1       1       1       1       1       1       1       1       1       1       1       1       1       1       1       1       1       1       1       1       1       1       1       1       1       1       1       1       1       1       1       1       1       1       1       1       1       1       1       1       1       1 <th1< th=""> <th1< th=""> <th1< th=""></th1<></th1<></th1<>                                                                                                                                                                                                                                                                                                                                                                                                                                                                                                                                                                                                                                                                                                                                                                                                                                                                                                                                                                                                                                                                                                                                                                                                                                                                                                                                                                                                                              | HUDGOU                                     |                      |                                       | 11                | 550.0            |
| 9       2 $001k$ $100$ $200 \cdot c$ 10 $10$ $10$ $10$ $10$ $10$ $10$ $10$ $10$ $10$ $10$ $10$ $10$ $10$ $10$ $10$ $10$ $10$ $10$ $10$ $10$ $10$ $10$ $10$ $10$ $10$ $10$ $10$ $10$ $10$ $10$ $10$ $10$ $10$ $10$ $10$ $10$ $10$ $10$ $10$ $10$ $10$ $10$ $10$ $10$ $10$ $10$ $10$ $10$ $10$ $10$ $10$ $10$ $10$ $10$ $10$ $10$ $10$ $10$ $10$ $10$ $10$ $10$ $10$ $10$ $10$ $10$ $10$ $10$ $10$ $10$ $10$ $10$ $10$ $10$ $10$ $10$ $10$ $10$ $10$ $10$ $10$ $10$ $10$ $10$ $10$ $10$ $10$ $10$ $10$ $10$ $10$ $10$ $10$ $10$                                                                                                                                                                                                                                                                                                                                                                                                                                                                                                                                                                                                                                                                                                                                                                                                                                                                                                                                                                                                                                                                                                                                                                                                                                                                                                                                                                                                                                                                                                                                                                                                                                                                                                                                                                                                                                                                                                                      | The fit Dilting                            |                      | 40                                    | V                 | 160.0            |
| 10       Y Cop Dums $57\%$ 4       8 T II $34D.0$ 11       1/ HDP. pipe $57\%$ $25714$ $65$ $1625.0$ 11       1/ HDP. pipe $57\%$ $25714$ $65$ $1625.0$ 11       1/ HDP. pipe $57\%$ $25714$ $65$ $1625.0$ 13       24, G2.604.0 to 593 $12004$ $180$ $11$ $9160.0$ 13       24, G2.604.0 to 593 $12004$ $9704$ $970.0$ 14 $544$ $593$ $16$ $970.0$ $750.0$ 15 $44.0000.0$ $596$ $16$ $2500.0$ $40000.0$ 16 $1/4.000.0$ $596$ $2$ $480.0$ $960.0$ 17 $1/4.000.0$ $596$ $2$ $590.0$ $1180.0$ 17 $1/4.000.0$ $596$ $2$ $590.0$ $1180.0$ 18 $1/4.000.0$ $596.0$ $6$ $26.0$ $156.0$ $700.00$ $700.00$ $700.00$ $700.00$ $700.00$ $700.00$ $17$ $1/4.000.00$                                                                                                                                                                                                                                                                                                                                                                                                                                                                                                                                                                                                                                                                                                                                                                                                                                                                                                                                                                                                                                                                                                                                                                                                                                                                                                                                                                                                                                                                                                                                                                                                                                                                                                                                                                                            | 1/2 Usses seminary                         |                      | 50                                    | 0                 | 200.0            |
| $\begin{array}{c ccccccccccccccccccccccccccccccccccc$                                                                                                                                                                                                                                                                                                                                                                                                                                                                                                                                                                                                                                                                                                                                                                                                                                                                                                                                                                                                                                                                                                                                                                                                                                                                                                                                                                                                                                                                                                                                                                                                                                                                                                                                                                                                                                                                                                                                                                                                                                                                                                                                                                                                                                                                                                                                                                                              |                                            | 2 - 4                | il st                                 | 11.               | 340.0            |
| $y''_{Rakklete}$ $582$ $12.No2$ $180$ $11$ $9160.0$ $13$ $2Y'_{L}$ GP coclett $593$ $970$ $970$ $970$ $970.0$ $14$ $5441$ $16.250$ $970.0$ $970.0$ $970.0$ $14$ $5441$ $16.250$ $970.0$ $970.0$ $970.0$ $15$ $44.000.0$ $910.5.596$ $90.00$ $90.00$ $970.0$ $970.0$ $16$ $1/9.000.0$ $996$ $92.480.0$ $960.0$ $960.0$ $16$ $1/9.000.0$ $996$ $92.480.0$ $960.0$ $960.0$ $17$ $1/9.000.0$ $596$ $92.590.0$ $11.80.0$ $1280.0$ $18$ $1/9.000.0$ $596.0$ $96.00.0$ $156.0$ $156.0$ $156.0$ $18$ $1/9.000.0$ $596.0$ $90.00.0$ $96.0.0$ $156.0$ $10.00.0$ $18$ $1/9.000.0$ $10.000.0$ $10.000.0$ $10.000.0$ $98.0$ $98.0$ $98.0$ $98.0$ $18$ $1.900.000.0$ $98.000.00000$ $98.00000000000000$                                                                                                                                                                                                                                                                                                                                                                                                                                                                                                                                                                                                                                                                                                                                                                                                                                                                                                                                                                                                                                                                                                                                                                                                                                                                                                                                                                                                                                                                                                                                                                                                                                                                                                                                                          | The Cap Dures 575                          |                      | ++ _1                                 |                   | 1625.0           |
| $\begin{array}{c ccccccccccccccccccccccccccccccccccc$                                                                                                                                                                                                                                                                                                                                                                                                                                                                                                                                                                                                                                                                                                                                                                                                                                                                                                                                                                                                                                                                                                                                                                                                                                                                                                                                                                                                                                                                                                                                                                                                                                                                                                                                                                                                                                                                                                                                                                                                                                                                                                                                                                                                                                                                                                                                                                                              | IL A CO                                    | 2 12.1               | 180                                   | -11               | 9160.0           |
| 14 $944$ $16$ $35$ $700.0$ 15 $14$ $16$ $250$ $11$ $4000.0$ 15 $14$ $16$ $250$ $11$ $4000.0$ 16 $174$ $940.0$ $960.0$ $2480.0$ $960.0$ 17 $174$ $9VC$ $910.0$ $596$ $2$ $590.0$ $1180.0$ 17 $174$ $9VC$ $910.0$ $596$ $2$ $590.0$ $1180.0$ 18 $174$ $9VC$ $910.0$ $596$ $6$ $26.11$ $156.0$ $18$ $174$ $9VC$ $910.0$ $596$ $6$ $26.11$ $156.0$ $18$ $174$ $900.0$ $6$ $26.11$ $156.0$ $700.0$ $18$ $174$ $900.0$ $6$ $90.0$ $700.0$ $700.0$ $18$ $174$ $90.0$ $6$ $90.0$ $700.0$ $700.0$ $18$ $174$ $90.0$ $10.0$ $90.0$ $6$ $90.0$ $6$ $90.0$ $70$                                                                                                                                                                                                                                                                                                                                                                                                                                                                                                                                                                                                                                                                                                                                                                                                                                                                                                                                                                                                                                                                                                                                                                                                                                                                                                                                                                                                                                                                                                                                                                                                                                                                                                                                                                                                                                                                                                | 13 DV. G.P. Corlett 59                     | 3                    | 270                                   | -1(               | 270.0            |
| 15 $H_{4}CPMC_PIPUS_SPE       596       250       10       4000.0         16       I/Y_{4}PVC_PIPUS_SPE       296       2       480       960.0         17       I/Y_{4}PVC_PIPUS_SPE       296       2       590       11       960.0         17       I/Y_{4}PVC_PIPUS_SPE       596       2       590       11       1180.0         18       I'/Y_{4}PVC_YT_TTODDS_SPE       596       2       590       11       156.0         18       I'/Y_{4}PVC_YT_TTODDS_SPE       596       26       11       156.0         18       I'/Y_{4}PVC_YT_TTODDS_SPE       596       6       26       11       156.0         Total Amount Before Tax:       8       8       6       8       6       8       6         Bank Details:       Total Amount Before Tax:       9       9       9       6       8       6       8       6       8       6       8       6       8       6       8       6       8       6       8       6       8       6       8       6       8       6       8       6       8       6       8       6       8       6       8       6    $                                                                                                                                                                                                                                                                                                                                                                                                                                                                                                                                                                                                                                                                                                                                                                                                                                                                                                                                                                                                                                                                                                                                                                                                                                                                                                                                                                                        | TIA A SO                                   |                      |                                       |                   |                  |
| 16     1/4 PVC PIPS     596     2     480 M     960.0       17     1/4 PVC PIPS     596     2     590 M     1180.0       18     1/4 PVC Y SI TODD     596     6     26 M     156.0       18     1/4 PVC Y SI TODD     596     6     26 M     156.0       18     1/4 PVC Y SI TODD     596     6     26 M     156.0       18     1/4 PVC Y SI TODD     596     6     26 M     156.0       18     1/4 PVC Y SI TODD     596     6     26 M     156.0       18     1/4 PVC Y SI TODD     596     6     26 M     156.0       18     1/4 PVC Y SI TODD     596     6     26 M     156.0       18     1/4 PVC Y SI TODD     596     6     26 M     156.0       19     118     100.0     596     6     9       10     10     10     10     10     10       10     10     10     10     10     10       10     10     10     10     10     10       10     10     10     10     10     10       11     10     10     10     10     10       10     10     10     10                                                                                                                                                                                                                                                                                                                                                                                                                                                                                                                                                                                                                                                                                                                                                                                                                                                                                                                                                                                                                                                                                                                                                                                                                                                                                                                                                                                                                                                                                        | 15 TUCOVC PIPS 54                          |                      | 25D                                   |                   |                  |
| 17     1/2     PVC     PIPES     5/4     2     5/90     1/1     1180.0       18     1/4     PVC     4     1     1     1     1     1     5     0       18     1     1     1     1     1     1     1     1     5     0       18     1     1     1     1     1     1     1     1     1     1     1     1     1     1     1     1     1     1     1     1     1     1     1     1     1     1     1     1     1     1     1     1     1     1     1     1     1     1     1     1     1     1     1     1     1     1     1     1     1     1     1     1     1     1     1     1     1     1     1     1     1     1     1     1     1     1     1     1     1     1     1     1     1     1     1     1     1     1     1     1     1     1     1     1     1     1     1     1     1     1     1     1     1     1 <th1< th="">     1     1     <th1< th=""> <th1< th=""></th1<></th1<></th1<>                                                                                                                                                                                                                                                                                                                                                                                                                                                                                                                                                                                                                                                                                                                                                                                                                                                                                                                                                                                                                                                                                                                                                                                                                                                                                                                                                                                                                                                                                                                                                      | 16 IVy DVC PIPS SY                         | <u>*</u>             |                                       | <u> </u>          | 960.0            |
| 18         1/9-PVC 951 F0025         59         6         26         1         156:0           Total Amount Before Tax:           Bank Details :         Total Amount Before Tax:         8         8                                                                                                                                                                                                                                                                                                                                                                                                                                                                                                                                                                                                                                                                                                                                                                                                                                                                                                                                                                                                                                                                                                                                                                                                                                                                                                                                                                                                                                                                                                                                                                                                                                                                                                                                                                                                                                                                                                                                                                                                                                                                                                                                                                                                                                              | 17 IV PVC PIPES SU                         |                      |                                       | <u>_</u>          |                  |
| Bank Details :     Total Amount Before Tax:     Total :     28,931.0       Bank Details :     Total Amount Before Tax:     8.8.4                                                                                                                                                                                                                                                                                                                                                                                                                                                                                                                                                                                                                                                                                                                                                                                                                                                                                                                                                                                                                                                                                                                                                                                                                                                                                                                                                                                                                                                                                                                                                                                                                                                                                                                                                                                                                                                                                                                                                                                                                                                                                                                                                                                                                                                                                                                   | $h = \frac{1}{1000}$                       | 546 +6               | 26                                    |                   |                  |
| Bank Detailer                                                                                                                                                                                                                                                                                                                                                                                                                                                                                                                                                                                                                                                                                                                                                                                                                                                                                                                                                                                                                                                                                                                                                                                                                                                                                                                                                                                                                                                                                                                                                                                                                                                                                                                                                                                                                                                                                                                                                                                                                                                                                                                                                                                                                                                                                                                                                                                                                                      |                                            |                      |                                       | Total :           | 28,931.0         |
| Add CGST @ : O D D C (T)                                                                                                                                                                                                                                                                                                                                                                                                                                                                                                                                                                                                                                                                                                                                                                                                                                                                                                                                                                                                                                                                                                                                                                                                                                                                                                                                                                                                                                                                                                                                                                                                                                                                                                                                                                                                                                                                                                                                                                                                                                                                                                                                                                                                                                                                                                                                                                                                                           | Bank Details : Total Amount Be             | fore Tax:            |                                       | RR                |                  |
| A/c Name                                                                                                                                                                                                                                                                                                                                                                                                                                                                                                                                                                                                                                                                                                                                                                                                                                                                                                                                                                                                                                                                                                                                                                                                                                                                                                                                                                                                                                                                                                                                                                                                                                                                                                                                                                                                                                                                                                                                                                                                                                                                                                                                                                                                                                                                                                                                                                                                                                           | Add CGST @                                 | : <i>.</i>           | 9206.6D                               | مرا س             |                  |
|                                                                                                                                                                                                                                                                                                                                                                                                                                                                                                                                                                                                                                                                                                                                                                                                                                                                                                                                                                                                                                                                                                                                                                                                                                                                                                                                                                                                                                                                                                                                                                                                                                                                                                                                                                                                                                                                                                                                                                                                                                                                                                                                                                                                                                                                                                                                                                                                                                                    | A/c Name                                   |                      |                                       |                   |                  |