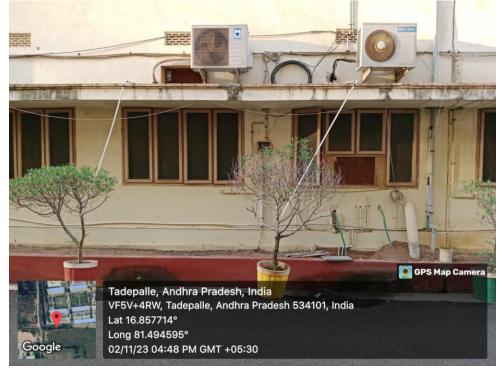

## 1.Rain water harvesting

The rectangular water pit at the north east corner of each block is used to collect the rain water from the building top roofs. The excess water from the pit is conveyed to open ponds through drains and also used for gardening.

Fig. Rain water collection from roof top