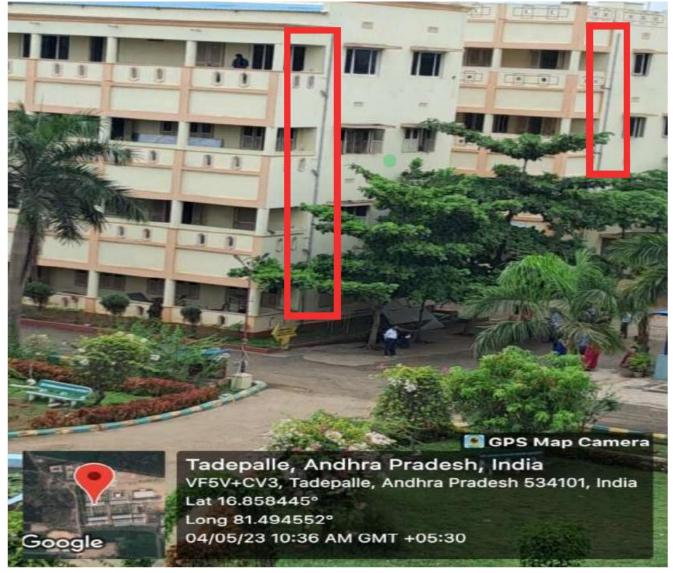

#### 6. Water Distribution System and Bore wells

Fig. RO water distribution pipes at ECE block

Fig. Water distribution pipes in Auditorium block

Fig. The sump with two 3HP motors near Diploma block is used to supply (Bore water) to Auditorium block, BSH block and CRC-1 Blocks wash areas.

Fig.Borewell-1 with 20HP Submersible pump

Fig.Borewell-2 with 15HP Submersible pump

Fig. Bore water filter for supplying water to Ladies Hostels

Fig.RO water distribution and RO- waste water distribution system at SVEC