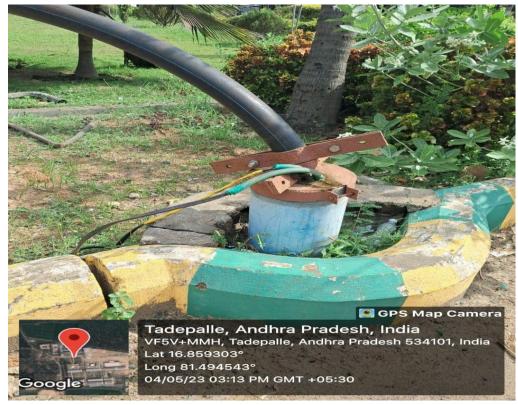

# 2. Bore well /open well recharge:

The rain water collected in the campus premises are channeled to the recharge pits as shown in figures. There are four recharge pits are available in the campus. These pits collect rain water and increase the ground water level.

Fig. Borewell/Ground water recharging through Rain water harvesting-Pit -1 (near Main office)

Fig. Borewell/Ground water recharging through Rain water harvesting pit-2( near Ladies hostel)

Fig. Rain water harvesting pit-3 (At the Backside of ECE Block-1)

Fig. Rain water harvesting pit-4 (Opposite to BSH Block)