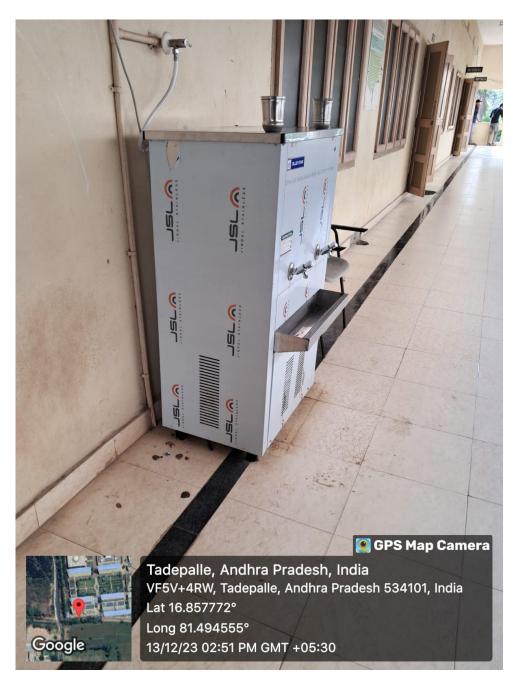

### **Drinking water points:**

Fig. Drinking water point ECE Block-2(First Floor)

Fig. Drinking water point at BSH block (First floor)