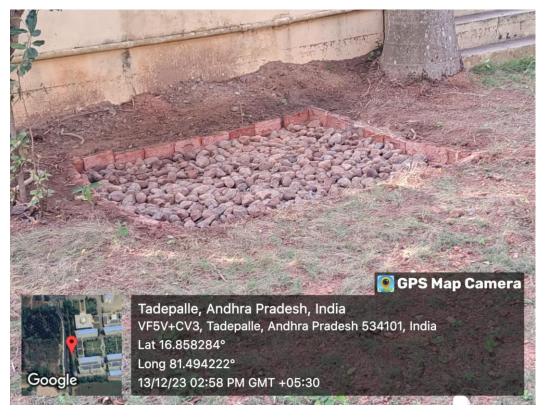

# 2. Bore well /open well recharge:

The rain water collected in the campus premises are channeled to the recharge pits as shown in figures. There are four recharge pits are available in the campus. These pits collect rain water and increase the ground water level.

Fig. Borewell/Ground water recharging through Rain water harvesting-Pit -1 (near Main office)

Fig. Borewell/Ground water recharging through Rain water harvesting pit-2( near Ladies hostel)

Fig. Rain water harvesting pit-3 (At the Backside of ECE Block-1)