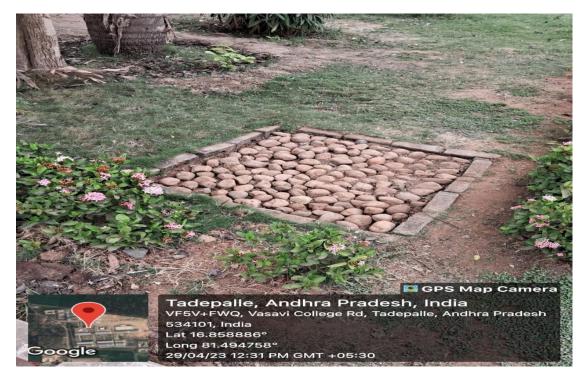

# 2. Bore well /open well recharge:

The rain water collected in the campus premises are channeled to the recharge pits as shown in figures. There are four recharge pits are available in the campus. These pits collect rain water and increase the ground water level.

Fig. Borewell/Ground water recharging through Rain water harvesting-Pit -1 (near Main office)

Fig. Borewell/Ground water recharging through Rain water harvesting pit-2( near Ladies hostel)

Fig. Rain water harvesting pit-3 (At the Backside of ECE Block-1)