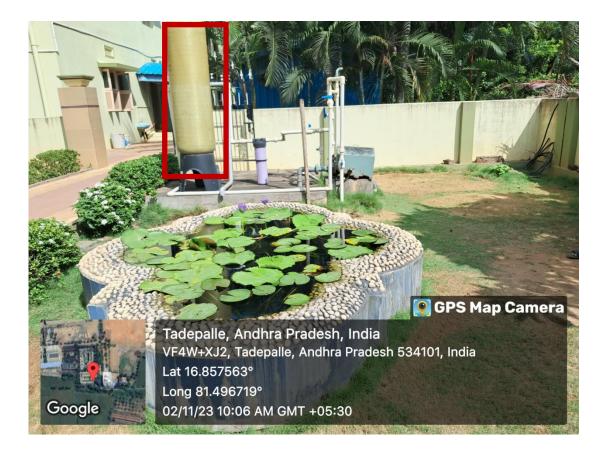

## 1.Rain water harvesting

The rectangular water pit at the north east corner of each block is used to collect the rain water from the building top roofs. The excess water from the pit is conveyed to open ponds through drains and also used for gardening.

Fig. Rain water collection from roof top