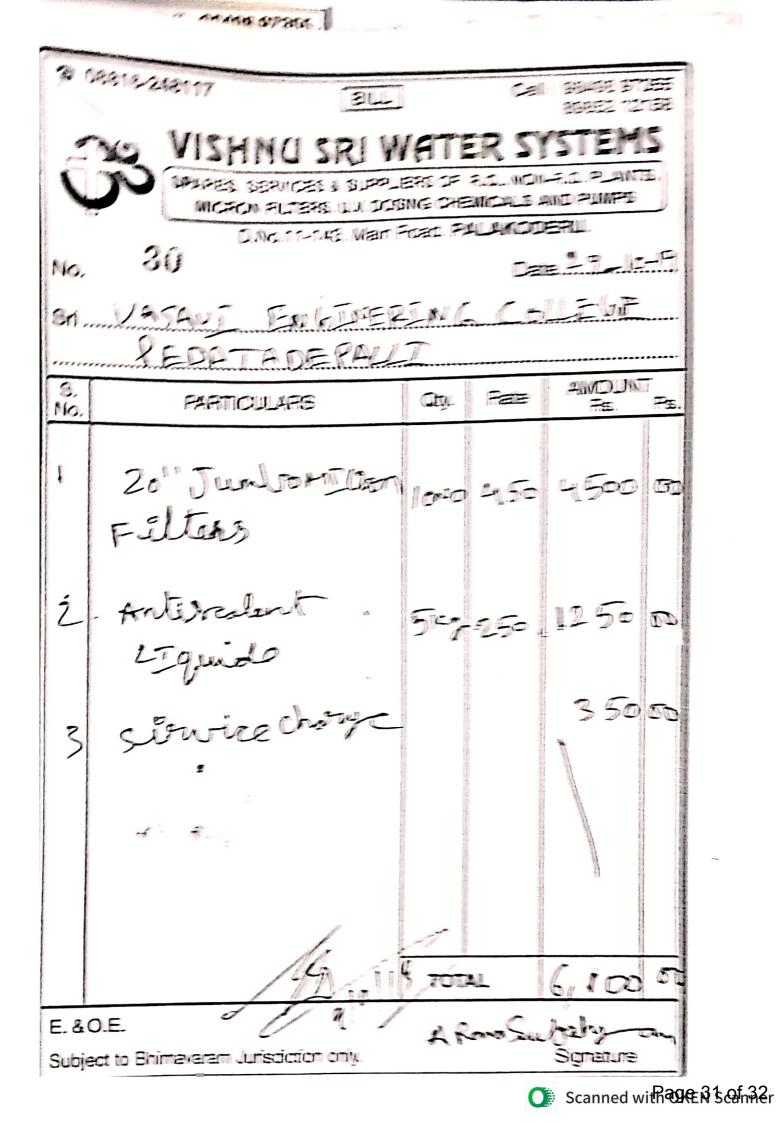

| Details of Receiver   Billed to :         Name       Sri colspan="2">Sri colspan="2">Society         Address       Society         Address       Tade palle guidens         GSTIN       State Code :                                                                                                                                                                                                                                                                                                                                                                                                                                                                                                                                                                                                                                                                                                                                                                                                                                                                                                                                                                                                                                                                                                                                                                                                                                                                                                                                                                                                                                                                                                                                                                                                                                                                                                                                                                                                                                                                                                                                                                                                                                                                                                                                                                                                                                               |                                            |                      | · .                                   |                   | inient           |
|----------------------------------------------------------------------------------------------------------------------------------------------------------------------------------------------------------------------------------------------------------------------------------------------------------------------------------------------------------------------------------------------------------------------------------------------------------------------------------------------------------------------------------------------------------------------------------------------------------------------------------------------------------------------------------------------------------------------------------------------------------------------------------------------------------------------------------------------------------------------------------------------------------------------------------------------------------------------------------------------------------------------------------------------------------------------------------------------------------------------------------------------------------------------------------------------------------------------------------------------------------------------------------------------------------------------------------------------------------------------------------------------------------------------------------------------------------------------------------------------------------------------------------------------------------------------------------------------------------------------------------------------------------------------------------------------------------------------------------------------------------------------------------------------------------------------------------------------------------------------------------------------------------------------------------------------------------------------------------------------------------------------------------------------------------------------------------------------------------------------------------------------------------------------------------------------------------------------------------------------------------------------------------------------------------------------------------------------------------------------------------------------------------------------------------------------------|--------------------------------------------|----------------------|---------------------------------------|-------------------|------------------|
| VEEKAY Power Equipments - 8.3.3.35 D JG, jable JC, jable ar sould resolute for sumpler         Product from the second resolution for the second resolutin for the second resoluting resolution fore                                                                                                                                                                                                                                                                                                                                                                                                       | Components Bills                           | 19/07                | Y Or                                  | ginal for R       | eceipierit       |
| Not addignine to 153 addignine to 154 addignine to 155 addignine to 155 addignignine to 155 addignine to 154 addignine to 154 addign                                                                                                                                                                                                                                                                                                                                                                 |                                            | 5500                 |                                       | licate for Suppli | er / Transporter |
| Not addignine to 153 addignine to 154 addignine to 155 addignine to 155 addignignine to 155 addignine to 154 addignine to 154 addign                                                                                                                                                                                                                                                                                                                                                                 | VEEKAY Power Equipments - 8.5              | . ఎంది కార్ & ఫిబ్రి | <b>οҔ</b>                             | iplicate for      | Supplier         |
| Tak Invoice (cash/cREDIT)         ITTAX INVOICE (cash/cREDIT)         Integration of Sale Code:         Date of Supply         Date of Supply         Date of Supply         Sale Code:                                                                                                                                                                                                                                                                                                                                                                                                                                                                                                                                                                                                                                                                                                                                                                                                                                                                                                                                                                                                                                                                                                                                                                                                                                                                                                                                                                                                                                                                                                                                                                                                                         | సబ్ మెల్లబుల్ స్పేర్త్, పైండింగ్, కేబుల్   | 20, 20, 72880        | 14999                                 |                   | N8682Q           |
| $\begin{array}{c c c c c c c c c c c c c c c c c c c $                                                                                                                                                                                                                                                                                                                                                                                                                                                                                                                                                                                                                                                                                                                                                                                                                                                                                                                                                                                                                                                                                                                                                                                                                                                                                                                                                                                                                                                                                                                                                                                                                                                                                                                                                                                                                                                                                                                                                                                                                                                                                                                                                                                                                                                                                                                                                                                             | రాద్, తాదేపల్లగూడెం - 534 101, Cell : 🕒 94 | 401210557            | DTT) PAN                              | : ADKP            |                  |
| pack No. : 789<br>whice Date : 01 02 202<br>whice Date : 01 02 202<br>Reverse Charge (Y/N):<br>State:<br>Details of Receiver I Billed to:<br>Details of Receiver I Billed to:<br>Name<br>State:<br>State Code:<br>State Co                      | TADKEN868201ZC TAX INVOIC                  | E (CASH/CREE         | m Mode :                              |                   |                  |
| $ \begin{array}{c c c c c c c c c c c c c c c c c c c $                                                                                                                                                                                                                                                                                                                                                                                                                                                                                                                                                                                                                                                                                                                                                                                                                                                                                                                                                                                                                                                                                                                                                                                                                                                                                                                                                                                                                                                                                                                                                                                                                                                                                                                                                                                                                                                                                                                                                                                                                                                                                                                                                                                                                                                                                                                                                                                            | STIN: 37ADKPROCCZ                          | Transportatio        |                                       |                   |                  |
| Reverse Charge (YN):<br>State:<br>Details of Receiver I Billed to:<br>Jame: Sri (Dobusi 2 ducational<br>Name:<br>Sri (Dobusi 2 ducational<br>Address:<br>Tade pull gudon<br>GSTIN<br>State:<br>State Code:<br>State Code:<br>Sta | purce No. 789                              |                      |                                       | ×.                |                  |
| State       State Code:       Place State Consignee       State Code:         Name       Stric (SOLOU)       Rate Stric (SOLOU)       Name         Address       Tade pall: guidom       Name         Address       Tade pall: guidom       Name         State       State Code:       State Code:         State Code:       State Code:       State Code: </td <td></td> <td></td> <td></td> <td></td> <td></td>                                                                                                                                                                                                                                                                                                                                                                                                                                                                                                                                                                                                                                                                                                                                                                                                                                                                                                                                                                                                                                                                                                                                                                                                                                                    |                                            |                      |                                       |                   |                  |
| Details of Receiver   Billed to:NameStri (SOBOLG) EducationalNameAddressTade palli guidingAddressGSTINStateState Code:StateState Code:StateStateStateStateStateStateStateStateStateStateStateStateStateStateStateStateStateStateStateStateStateStateStateStateStateStateStateStateStateStateStateStateStateStateStateStateStateStateStateState                                                                                                                                                                                                                                                                                                                                                                                                                                                                                                                                                                                                                                                                                                                                                                                                                                                                                                                                                                                                                                                                                                                                                                                                                                                                                                                                                                                                                                                                                                                                                                                                                                                                                                                     |                                            | Place of Su          | pply :                                | e   Shippe        | d to :           |
| Name Sri (2020) 2 chical intervent Name Sri (2020) 2 chical intervent Name Society Address Tade palli guidum GSTIN State Tade palli guidum GSTIN State State Code: State Code                                                                                                                                                                                                                                                                                                                      | State:                                     | De                   | tails of Consign                      |                   | •                |
| AddressTade pulli guidumAddressGSTINState Code:State Code:State Code:StateStateStateStateState Code:StateState Code:StateState Code:State Code:StateDescription of GoodsHSN<br>CodeQtyRateRate of<br>Tax Taxble AmountNo.Description of GoodsHSN<br>CodeQtyRateRate of<br>TaxTaxble AmountNo.Description of GoodsDescriptionNo.No.State Code:No.2J1 HDPC p1pCSTA<br>STAStateDO.No.Prophology3Y PVC Description of HopGoodSTA<br>STA1StoteNo.Prophology6NHDSC dosing at the prophologyStateNo.No.Prophology3NPVC Description at the prophologyStateStateNo.No.6NHDSC dosing at the prophologyStateStateNo.No.No.7NHopGoodyStateStateNo.No.No. <t< td=""><td></td><td>Name</td><td>:</td><td></td><td>: L</td></t<>                                                                                                                                                                                                                                                                                                                                                                                                                                                                                                                                                                                                                                                                                                                                                                                                                                                                                                                                                                                                                                                                                                                                                                                                                                                                                                                                                                                                                                                  |                                            | Name                 | :                                     |                   | : L              |
| $\begin{array}{c c c c c c c c c c c c c c c c c c c $                                                                                                                                                                                                                                                                                                                                                                                                                                                                                                                                                                                                                                                                                                                                                                                                                                                                                                                                                                                                                                                                                                                                                                                                                                                                                                                                                                                                                                                                                                                                                                                                                                                                                                                                                                                                                                                                                                                                                                                                                                                                                                                                                                                                                                                                                                                                                                                             |                                            |                      | Service Service                       | how be            |                  |
| $\begin{array}{c c c c c c c c c c c c c c c c c c c $                                                                                                                                                                                                                                                                                                                                                                                                                                                                                                                                                                                                                                                                                                                                                                                                                                                                                                                                                                                                                                                                                                                                                                                                                                                                                                                                                                                                                                                                                                                                                                                                                                                                                                                                                                                                                                                                                                                                                                                                                                                                                                                                                                                                                                                                                                                                                                                             | Address : To la valle and                  | Address              |                                       | ALL LO            |                  |
| State Code:       State Code:         State Code:         State Code:         State Code:         State Code:         State Code:         State Code:         State Code:         State Code:         State Code:         Taxable Amount         No.       Description of Goods         State Code:         10       Taxable Amount         No.       Description of Goods         Code:       Taxable Amount         Tax       Taxable Amount         Tax       Taxable Amount         Tax       Taxable Amount                                                                                                                                                                                                                                                                                                                                                                                                                                                                                                                                                                                                                                                                                                                                                                                                                                                                                                                                                                                                                                                                                                                                                                                                                                                                                                                                                                                                                                                                                                                                                                                                                                                                                             | lade som fild                              |                      | Cold Bran                             |                   |                  |
| Image: State of Tax         Description of Goods         HSN code         Qty         Rate         Rate of Tax         Taxable Amount           1         1/2         HDDPE PIPE         230         1.8         20011/4         3.5         1.8/2         70000.00           2         214         HDDPE PIPE         310         1.8         8011/4         4.5         1         3600.00           3         91/4         PVC PIPE         530         06         750         1         4.500.00           4         2.1/2         PVC PIPE         530         02         190         11         940.00           4         2.1/2         PVC PIPE         530         02         190         11         940.00           5         1         PVC PIPE         530         02         190         11         940.00           6         3         1         950         11         940.00         11         940.00           7         1/2         HDRE pland         531         1         950         11         950.00           7         1/2         HDRE pland         532         14         950         11         90.00           8                                                                                                                                                                                                                                                                                                                                                                                                                                                                                                                                                                                                                                                                                                                                                                                                                                                                                                                                                                                                                                                                                                                                                                                                                                                                                                  | GSTIN :                                    | State                | · · · · · · · · · · · · · · · · · · · | State C           | ode:             |
| Sr.<br>No.       Description of Goods       How<br>Call       Parts       Hate       Hate       Hate       Hate         1       1/2       HDPE pipe $230$ 1/2       SonFild       13X       7000.00         2       2/4       HDPE pipe $230$ 1/2       SonFild       1X       Roll       1X       7000.00         3       2/4       PVE pipe $370$ 1/2       SonFild       1X       7000.00         4       2.1/2       PVE pipe $370$ 0.6       750       11       4500.00         5       Y PVE pipe       370       0.2       190       11       940.00         6       9       10       Hold doing       Hopeford       534       1       550.00         7       1/2       Hold doing       Hopeford       534       1       550.00       1         7       1/2       Hold doing       Hopeford       534       1       550.00       1         8       1/4       0.00       Relf a       Null e       1       570.00       1       950.00         9       0.014       Null e       573       1       950.10       10.00       1                                                                                                                                                                                                                                                                                                                                                                                                                                                                                                                                                                                                                                                                                                                                                                                                                                                                                                                                                                                                                                                                                                                                                                                                                                                                                                                                                                                                               |                                            |                      |                                       |                   |                  |
| No.       Description of each       Oute       Sontilian       TS       18%       7000.00         1       1/2       HDPE PIPE       1/2       Sontilian       TS       18%       7000.00         2       2/4       HDPE PIPE       570       1/2       Sontilian       4/5       1/2       TSONO       1/2         3       2/4       PVE PIPE       570       06       750       1/2       4/200.00         4       2.1/2       PVE PIPE       570       02       190       11       740.00         5       4       PVE PIPE       571       4       85       11       740.00         6       11       HDPEdoil       571       1       950       11       550.00         6       11       HDPEdoil       573       1       950.00       11       550.00         7       11/2       HDPEdoil       537       1       950.00       11       550.00         8       11/2       0.00       8       11/2       11       11       11       11       11       100.00         9       0.01       77.8       2.57.10       65.11       162.50       11       162.50                                                                                                                                                                                                                                                                                                                                                                                                                                                                                                                                                                                                                                                                                                                                                                                                                                                                                                                                                                                                                                                                                                                                                                                                                                                                                                                                                                                        |                                            |                      |                                       | ax Ta             | xable Amount     |
| $\begin{array}{c ccccccccccccccccccccccccccccccccccc$                                                                                                                                                                                                                                                                                                                                                                                                                                                                                                                                                                                                                                                                                                                                                                                                                                                                                                                                                                                                                                                                                                                                                                                                                                                                                                                                                                                                                                                                                                                                                                                                                                                                                                                                                                                                                                                                                                                                                                                                                                                                                                                                                                                                                                                                                                                                                                                              | No. Description of occus                   | ++                   | 75 11                                 | ey.               | 7000.00          |
| $\begin{array}{c ccccccccccccccccccccccccccccccccccc$                                                                                                                                                                                                                                                                                                                                                                                                                                                                                                                                                                                                                                                                                                                                                                                                                                                                                                                                                                                                                                                                                                                                                                                                                                                                                                                                                                                                                                                                                                                                                                                                                                                                                                                                                                                                                                                                                                                                                                                                                                                                                                                                                                                                                                                                                                                                                                                              | 1 1/ HOPE PIPE 330                         | 1                    |                                       |                   | 7600.00          |
| $\begin{array}{c ccccccccccccccccccccccccccccccccccc$                                                                                                                                                                                                                                                                                                                                                                                                                                                                                                                                                                                                                                                                                                                                                                                                                                                                                                                                                                                                                                                                                                                                                                                                                                                                                                                                                                                                                                                                                                                                                                                                                                                                                                                                                                                                                                                                                                                                                                                                                                                                                                                                                                                                                                                                                                                                                                                              |                                            |                      | 7501                                  | 1                 | 4500.01          |
| $^{4}$ $2/1$ $y$                                                                                                                                                                                                                                                                                                                                                                                                                                                                                                                                                                                                                                                                                                                                                                                                                                                                                                                                                                                                                                                                                                                                                                                                                                                                                                                                                                                                                                                                                                                                                                                                                                                                                                                                                                                                                                                                                                                                                                                                       |                                            |                      | 100                                   | M                 | - 940·0t         |
| 5 $Y PVC Delium       37       950       950       950         6       9       Hole Join (A Hope Joul 37       1       550       1       550         7       11/ Hole Joul Hope Joul 37       1       550       1       550       1       550         8       11/ Hole Joul Hope Joul 37       1       550       1       550       1       550         9       2       10 A Cap Dum       572       4       90       90       200       160         10       4       Cap Dum       578       957       4       857       1       162       162         11       1/ Hole pipe       578       957       9       162       1       162       162       1       162       162       1       162       1       162       1       162       1       162       1       162       1       162       1       162       1       162       1       162       1       162       1       162       1       162       1       162       1       162       1       162       1       1700       1       1700       1       1700       1       1700       1       170$                                                                                                                                                                                                                                                                                                                                                                                                                                                                                                                                                                                                                                                                                                                                                                                                                                                                                                                                                                                                                                                                                                                                                                                                                                                                                                                                                                                            | - 1/b PVCC DEas                            |                      |                                       | 11                | 340.0            |
| $\begin{array}{c ccccccccccccccccccccccccccccccccccc$                                                                                                                                                                                                                                                                                                                                                                                                                                                                                                                                                                                                                                                                                                                                                                                                                                                                                                                                                                                                                                                                                                                                                                                                                                                                                                                                                                                                                                                                                                                                                                                                                                                                                                                                                                                                                                                                                                                                                                                                                                                                                                                                                                                                                                                                                                                                                                                              | J PVC Dening                               |                      |                                       | 11                | 950.0            |
| 1       1       1       1       1       1       1       1       1       1       1       1       1       1       1       1       1       1       1       1       1       1       1       1       1       1       1       1       1       1       1       1       1       1       1       1       1       1       1       1       1       1       1       1       1       1       1       1       1       1       1       1       1       1       1       1       1       1       1       1       1       1       1       1       1       1       1       1       1       1       1       1       1       1       1       1       1       1       1       1       1       1       1       1       1       1       1       1       1       1       1       1       1       1       1       1       1       1       1       1       1       1       1       1       1       1       1       1       1       1       1       1       1       1       1       1 <th1< th=""> <th1< th=""> <th1< th=""></th1<></th1<></th1<>                                                                                                                                                                                                                                                                                                                                                                                                                                                                                                                                                                                                                                                                                                                                                                                                                                                                                                                                                                                                                                                                                                                                                                                                                                                                                                                                                                                                                              | HUDGOU                                     |                      |                                       | 11                | 550.0            |
| 9       2 $001k$ $100$ $200 \cdot c$ 10 $10$ $10$ $10$ $10$ $10$ $10$ $10$ $10$ $10$ $10$ $10$ $10$ $10$ $10$ $10$ $10$ $10$ $10$ $10$ $10$ $10$ $10$ $10$ $10$ $10$ $10$ $10$ $10$ $10$ $10$ $10$ $10$ $10$ $10$ $10$ $10$ $10$ $10$ $10$ $10$ $10$ $10$ $10$ $10$ $10$ $10$ $10$ $10$ $10$ $10$ $10$ $10$ $10$ $10$ $10$ $10$ $10$ $10$ $10$ $10$ $10$ $10$ $10$ $10$ $10$ $10$ $10$ $10$ $10$ $10$ $10$ $10$ $10$ $10$ $10$ $10$ $10$ $10$ $10$ $10$ $10$ $10$ $10$ $10$ $10$ $10$ $10$ $10$ $10$ $10$ $10$ $10$ $10$ $10$                                                                                                                                                                                                                                                                                                                                                                                                                                                                                                                                                                                                                                                                                                                                                                                                                                                                                                                                                                                                                                                                                                                                                                                                                                                                                                                                                                                                                                                                                                                                                                                                                                                                                                                                                                                                                                                                                                                      | The fit Dilting                            |                      | 40                                    | V                 | 160.0            |
| 10       Y Cop Dums $57\%$ 4       8 T II $34D.0$ 11       1/ HDP. pipe $57\%$ $25714$ $65$ $1625.0$ 11       1/ HDP. pipe $57\%$ $25714$ $65$ $1625.0$ 11       1/ HDP. pipe $57\%$ $25714$ $65$ $1625.0$ 13       24, G2.604.0 to 593 $12004$ $180$ $11$ $9160.0$ 13       24, G2.604.0 to 593 $12004$ $9704$ $970.0$ 14 $544$ $593$ $16$ $970.0$ $750.0$ 15 $44.0000.0$ $596$ $16$ $2500.0$ $40000.0$ 16 $1/4.000.0$ $596$ $2$ $480.0$ $960.0$ 17 $1/4.000.0$ $596$ $2$ $590.0$ $1180.0$ 17 $1/4.000.0$ $596$ $2$ $590.0$ $1180.0$ 18 $1/4.000.0$ $596.0$ $6$ $26.0$ $156.0$ $700.00$ $700.00$ $700.00$ $700.00$ $700.00$ $700.00$ $17$ $1/4.000.00$                                                                                                                                                                                                                                                                                                                                                                                                                                                                                                                                                                                                                                                                                                                                                                                                                                                                                                                                                                                                                                                                                                                                                                                                                                                                                                                                                                                                                                                                                                                                                                                                                                                                                                                                                                                            | 1/2 Usses seminary                         |                      | 50                                    | 0                 | 200.0            |
| $\begin{array}{c ccccccccccccccccccccccccccccccccccc$                                                                                                                                                                                                                                                                                                                                                                                                                                                                                                                                                                                                                                                                                                                                                                                                                                                                                                                                                                                                                                                                                                                                                                                                                                                                                                                                                                                                                                                                                                                                                                                                                                                                                                                                                                                                                                                                                                                                                                                                                                                                                                                                                                                                                                                                                                                                                                                              |                                            | 2 - 4                | il st                                 | 11.               | 340.0            |
| $y''_{Rakklete}$ $582$ $12.No2$ $180$ $11$ $9160.0$ $13$ $2Y'_{L}$ GP coclett $593$ $970$ $970$ $970$ $970.0$ $14$ $5441$ $16.250$ $970.0$ $970.0$ $970.0$ $14$ $5441$ $16.250$ $970.0$ $970.0$ $970.0$ $15$ $44.000.0$ $910.5.596$ $90.00$ $90.00$ $970.0$ $970.0$ $16$ $1/9.000.0$ $996$ $92.480.0$ $960.0$ $960.0$ $16$ $1/9.000.0$ $996$ $92.480.0$ $960.0$ $960.0$ $17$ $1/9.000.0$ $596$ $92.590.0$ $11.80.0$ $1280.0$ $18$ $1/9.000.0$ $596.0$ $96.00.0$ $156.0$ $156.0$ $156.0$ $18$ $1/9.000.0$ $596.0$ $90.00.0$ $96.0.0$ $156.0$ $10.00.0$ $18$ $1/9.000.0$ $10.000.0$ $10.000.0$ $10.000.0$ $98.0$ $98.0$ $98.0$ $98.0$ $18$ $1.900.000.0$ $98.000.00000$ $98.00000000000000$                                                                                                                                                                                                                                                                                                                                                                                                                                                                                                                                                                                                                                                                                                                                                                                                                                                                                                                                                                                                                                                                                                                                                                                                                                                                                                                                                                                                                                                                                                                                                                                                                                                                                                                                                          | The Cap Dures 575                          |                      | ++ _1                                 |                   | 1625.0           |
| $\begin{array}{c ccccccccccccccccccccccccccccccccccc$                                                                                                                                                                                                                                                                                                                                                                                                                                                                                                                                                                                                                                                                                                                                                                                                                                                                                                                                                                                                                                                                                                                                                                                                                                                                                                                                                                                                                                                                                                                                                                                                                                                                                                                                                                                                                                                                                                                                                                                                                                                                                                                                                                                                                                                                                                                                                                                              | IL A CO                                    | 2 12.1               | 180                                   | -11               | 9160.0           |
| 14 $944$ $16$ $35$ $700.0$ 15 $14$ $16$ $250$ $11$ $4000.0$ 15 $14$ $16$ $250$ $11$ $4000.0$ 16 $174$ $940.0$ $960.0$ $2480.0$ $960.0$ 17 $174$ $9VC$ $910.0$ $596$ $2$ $590.0$ $1180.0$ 17 $174$ $9VC$ $910.0$ $596$ $2$ $590.0$ $1180.0$ 18 $174$ $9VC$ $910.0$ $596$ $6$ $26.11$ $156.0$ $18$ $174$ $9VC$ $910.0$ $596$ $6$ $26.11$ $156.0$ $18$ $174$ $900.0$ $6$ $26.11$ $156.0$ $700.0$ $18$ $174$ $900.0$ $6$ $90.0$ $700.0$ $700.0$ $18$ $174$ $90.0$ $6$ $90.0$ $700.0$ $700.0$ $18$ $174$ $90.0$ $10.0$ $90.0$ $6$ $90.0$ $6$ $90.0$ $70$                                                                                                                                                                                                                                                                                                                                                                                                                                                                                                                                                                                                                                                                                                                                                                                                                                                                                                                                                                                                                                                                                                                                                                                                                                                                                                                                                                                                                                                                                                                                                                                                                                                                                                                                                                                                                                                                                                | 13 DV. G.P. Corlett 59                     | 3                    | 270                                   | -1(               | 270.0            |
| 15 $H_{4}CPMC_PIPUS_SPE       596       250       10       4000.0         16       I/Y_{4}PVC_PIPUS_SPE       296       2       480       960.0         17       I/Y_{4}PVC_PIPUS_SPE       296       2       590       11       960.0         17       I/Y_{4}PVC_PIPUS_SPE       596       2       590       11       1180.0         18       I'/Y_{4}PVC_YT_TTODDS_SPE       596       2       590       11       156.0         18       I'/Y_{4}PVC_YT_TTODDS_SPE       596       26       11       156.0         18       I'/Y_{4}PVC_YT_TTODDS_SPE       596       6       26       11       156.0         Total Amount Before Tax:       8       8       6       8       6       8       6         Bank Details:       Total Amount Before Tax:       9       9       9       6       8       6       8       6       8       6       8       6       8       6       8       6       8       6       8       6       8       6       8       6       8       6       8       6       8       6       8       6       8       6       8       6    $                                                                                                                                                                                                                                                                                                                                                                                                                                                                                                                                                                                                                                                                                                                                                                                                                                                                                                                                                                                                                                                                                                                                                                                                                                                                                                                                                                                        | TIA A SO                                   |                      |                                       |                   |                  |
| 16     1/4 PVC PIPS     596     2     480 M     960.0       17     1/4 PVC PIPS     596     2     590 M     1180.0       18     1/4 PVC Y SI TODD     596     6     26 M     156.0       18     1/4 PVC Y SI TODD     596     6     26 M     156.0       18     1/4 PVC Y SI TODD     596     6     26 M     156.0       18     1/4 PVC Y SI TODD     596     6     26 M     156.0       18     1/4 PVC Y SI TODD     596     6     26 M     156.0       18     1/4 PVC Y SI TODD     596     6     26 M     156.0       18     1/4 PVC Y SI TODD     596     6     26 M     156.0       18     1/4 PVC Y SI TODD     596     6     26 M     156.0       19     118     100.0     596     6     9       10     10     10     10     10     10       10     10     10     10     10     10       10     10     10     10     10     10       10     10     10     10     10     10       11     10     10     10     10     10       10     10     10     10                                                                                                                                                                                                                                                                                                                                                                                                                                                                                                                                                                                                                                                                                                                                                                                                                                                                                                                                                                                                                                                                                                                                                                                                                                                                                                                                                                                                                                                                                        | 15 TUCOVC PIPS 54                          |                      | 25D                                   |                   |                  |
| 17     1/2     PVC     PIPES     5/4     2     5/90     1/1     1180.0       18     1/4     PVC     4     1     1     1     1     1     5     0       18     1     1     1     1     1     1     1     1     5     0       18     1     1     1     1     1     1     1     1     1     1     1     1     1     1     1     1     1     1     1     1     1     1     1     1     1     1     1     1     1     1     1     1     1     1     1     1     1     1     1     1     1     1     1     1     1     1     1     1     1     1     1     1     1     1     1     1     1     1     1     1     1     1     1     1     1     1     1     1     1     1     1     1     1     1     1     1     1     1     1     1     1     1     1     1     1     1     1     1     1     1     1     1     1     1 <th1< th="">     1     1     <th1< th=""> <th1< th=""></th1<></th1<></th1<>                                                                                                                                                                                                                                                                                                                                                                                                                                                                                                                                                                                                                                                                                                                                                                                                                                                                                                                                                                                                                                                                                                                                                                                                                                                                                                                                                                                                                                                                                                                                                      | 16 IVy DVC PIPS SY                         | <u>*</u>             |                                       | <u> </u>          | 960.0            |
| 18         1/9-PVC 951 F0025         59         6         26         1         156:0           Total Amount Before Tax:           Bank Details :         Total Amount Before Tax:         8         8                                                                                                                                                                                                                                                                                                                                                                                                                                                                                                                                                                                                                                                                                                                                                                                                                                                                                                                                                                                                                                                                                                                                                                                                                                                                                                                                                                                                                                                                                                                                                                                                                                                                                                                                                                                                                                                                                                                                                                                                                                                                                                                                                                                                                                              | 17 IV PVC PIPES SU                         |                      |                                       | <u>_</u>          |                  |
| Bank Details :     Total Amount Before Tax:     Total :     28,931.0       Bank Details :     Total Amount Before Tax:     8.8.4                                                                                                                                                                                                                                                                                                                                                                                                                                                                                                                                                                                                                                                                                                                                                                                                                                                                                                                                                                                                                                                                                                                                                                                                                                                                                                                                                                                                                                                                                                                                                                                                                                                                                                                                                                                                                                                                                                                                                                                                                                                                                                                                                                                                                                                                                                                   | $h = \frac{1}{1000}$                       | 546 +6               | 26                                    |                   |                  |
| Bank Detailer                                                                                                                                                                                                                                                                                                                                                                                                                                                                                                                                                                                                                                                                                                                                                                                                                                                                                                                                                                                                                                                                                                                                                                                                                                                                                                                                                                                                                                                                                                                                                                                                                                                                                                                                                                                                                                                                                                                                                                                                                                                                                                                                                                                                                                                                                                                                                                                                                                      |                                            |                      |                                       | Total :           | 28,931.0         |
| Add CGST @ : O D D C (T)                                                                                                                                                                                                                                                                                                                                                                                                                                                                                                                                                                                                                                                                                                                                                                                                                                                                                                                                                                                                                                                                                                                                                                                                                                                                                                                                                                                                                                                                                                                                                                                                                                                                                                                                                                                                                                                                                                                                                                                                                                                                                                                                                                                                                                                                                                                                                                                                                           | Bank Details : Total Amount Be             | fore Tax:            |                                       | RR                |                  |
| A/c Name                                                                                                                                                                                                                                                                                                                                                                                                                                                                                                                                                                                                                                                                                                                                                                                                                                                                                                                                                                                                                                                                                                                                                                                                                                                                                                                                                                                                                                                                                                                                                                                                                                                                                                                                                                                                                                                                                                                                                                                                                                                                                                                                                                                                                                                                                                                                                                                                                                           | Add CGST @                                 | : <i>.</i>           | 9206.6D                               | مرا س             |                  |
|                                                                                                                                                                                                                                                                                                                                                                                                                                                                                                                                                                                                                                                                                                                                                                                                                                                                                                                                                                                                                                                                                                                                                                                                                                                                                                                                                                                                                                                                                                                                                                                                                                                                                                                                                                                                                                                                                                                                                                                                                                                                                                                                                                                                                                                                                                                                                                                                                                                    | A/c Name                                   |                      |                                       |                   |                  |