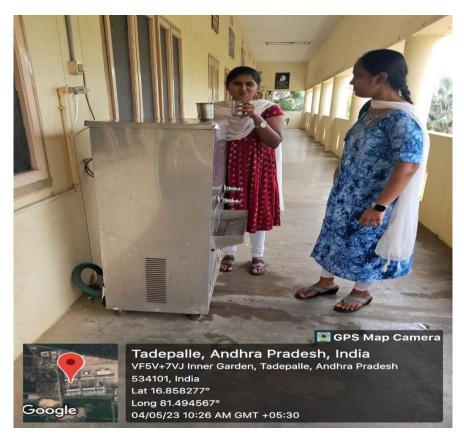

### **Drinking water points:**

Fig. Drinking water point ECE Block-2(First Floor)

Fig. Drinking water point at BSH block (First floor)