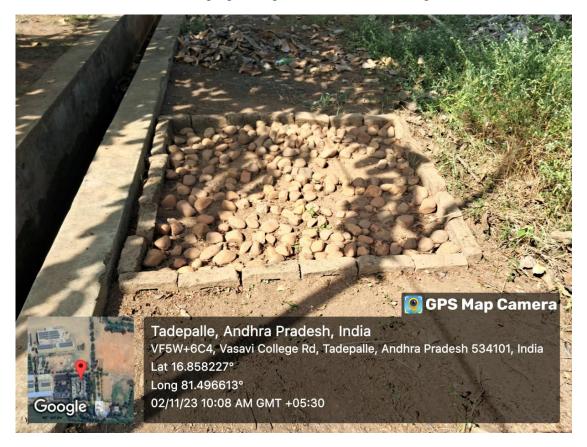

# 2. Bore well /open well recharge:

The rain water collected in the campus premises are channeled to the recharge pits as shown in figures. There are four recharge pits are available in the campus. These pits collect rain water and increase the ground water level.

Fig. Rain water harvesting pit-4 (Opposite to BSH Block)