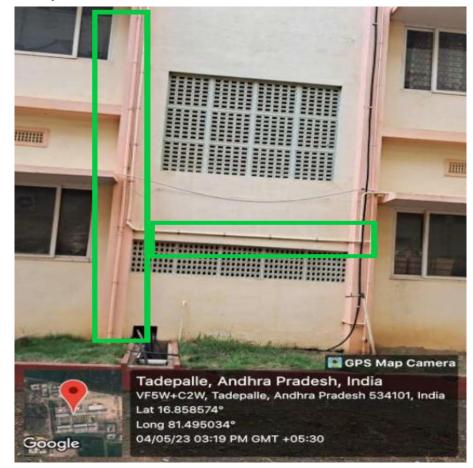

#### 6. Water Distribution System and Bore wells

Fig. RO water distribution pipes at ECE block

Fig. Water distribution pipes in Auditorium block

Fig. The sump with two 3HP motors near Diploma block is used to supply (Bore water) to Auditorium block, BSH block and CRC-1 Blocks wash areas.

Fig.Borewell-1 with 20HP Submersible pump

Fig.Borewell-2 with 15HP Submersible pump

Fig. Bore water filter for supplying water to Ladies Hostels

Fig.RO water distribution and RO- waste water distribution system at SVEC