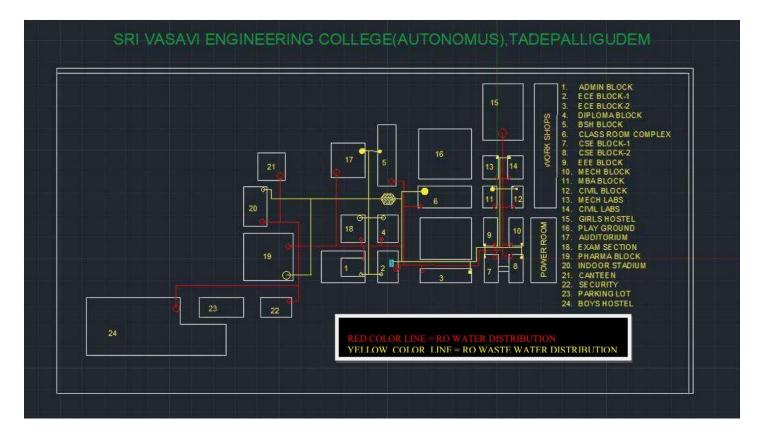

Fig.Borewell-1 with 20HP Submersible pump

Fig.Borewell-2 with 15HP Submersible pump

Fig. Bore water filter for supplying water to Ladies Hostels

Fig.RO water distribution and RO- waste water distribution system at SVEC